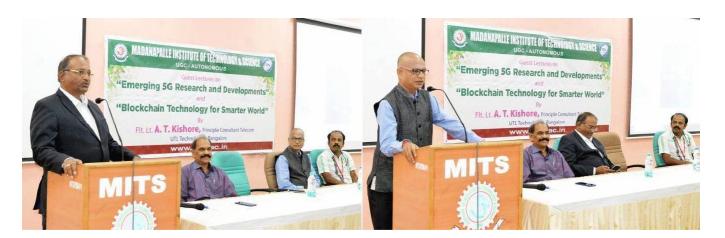

The Program started at 10:30 AM with greetings and inviting the dignitaries:

**Dr. S. Rajasekaran**, Sr. Assistant Professor & Head, Dept. of ECE Engineering, MITS; **Dr. Ramaprasad Rao**, Dean IIIC and **Mr. A. T. Kishore** (**Ex-IAF Officer**) on to the dais by Dr. Satrughan Kumar, Sr. Assistant Professor, Department of ECE Engineering.

The **guest speaker** for the program was, **Mr A.T Kishore** (Ex IAF officer), he is currently working as Principle Consultant Telecom, UTL Technologies, Bangalore.

He has worked as DGM in Alcatel-Lucent, Bangalore, India and as manager in Uraco Technologies (I) Pvt. Ltd., Noida. He worked also in R&D Indian Air Force, Delhi (India).

**Mr A.T Kishore shared** his life experiences as an Electronics and Telecommunication Engineer, prompting students to explore their areas of interest and domains in which they wish to move forward in their lives. He also explained the scope of Digital Communication, its current applicability in emerging 5G cellular technology. He discussed each and every protocol used in 5G technology and elaborated also the designing framework of each module of recent cellular technology.